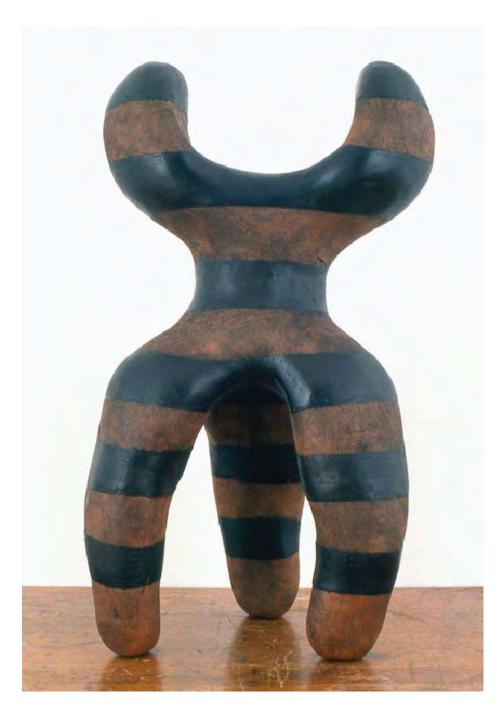

## Eve Biddle | Mary Ann Unger: *Generation*

January 12th – February 18th , 2023

Opening Reception: Thursday, January 12th | 6:00 - 8:00pm

*Mary Ann UNGER HOIST* 1994 Terracotta 32 x 30 x 15 in.

*Eve BIDDLE NEW RELICS* 2020 Ceramic with glaze 12 x 14 x 1 1/2 in.