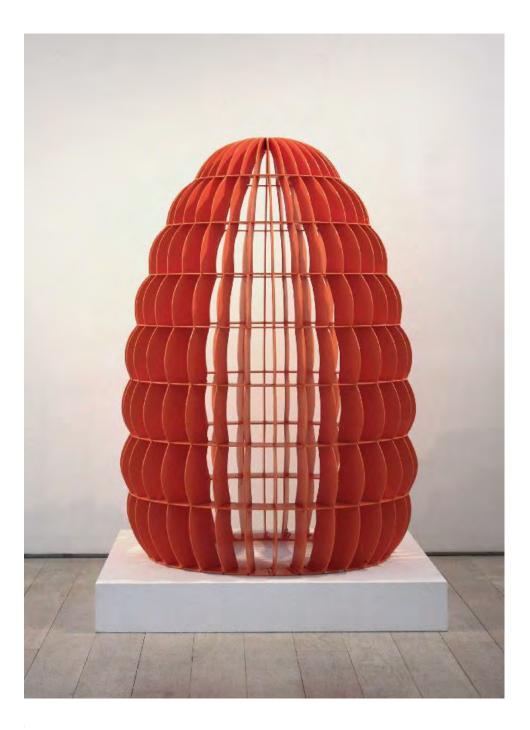

*Eve BIDDLE NEW RELICS* Ceramic with glaze 7 x 9 x 2 in.

Mary Ann UNGER BEEHIVE TEMPLE (WORKING MODEL) 1985 Aluminum 47 x 32 x 32 in.

*Eve BIDDLE NEW RELICS: TRILOBOTE* 2020 Ceramic with glaze 22 x 6 x 2 in.