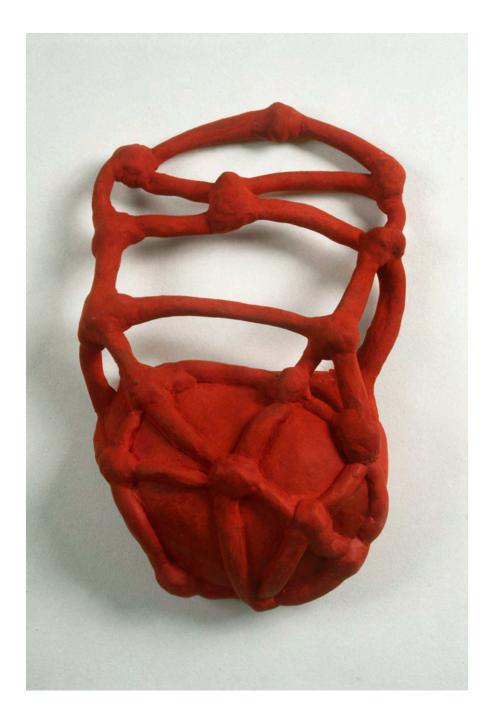

*Eve BIDDLE NEW RELICS* Ceramic with glaze 10 x 3 x 4 in.

Mary Ann UNGER UNTITLED 1994 Terracotta and pigment 23 1/2 x 12 x 12 in.

*Eve BIDDLE NEW RELICS: BRONZE OPENING* 2020 Ceramic with glaze 12 x 12 x 2 in.