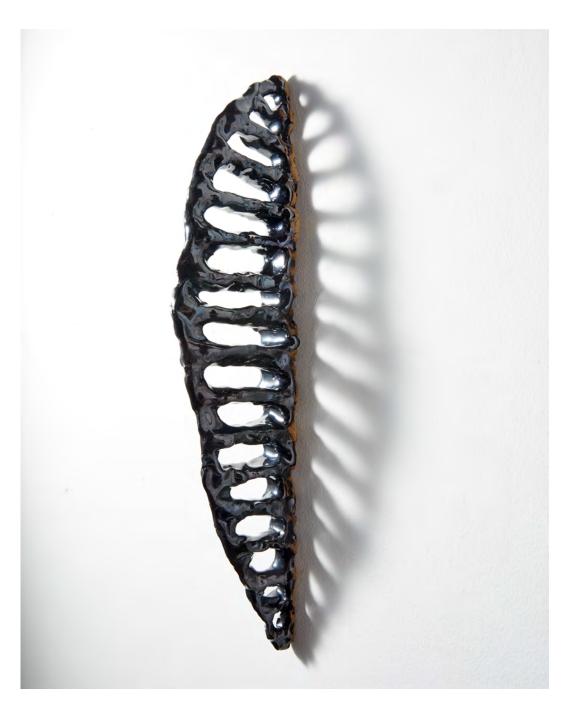

Mary Ann Unger VERTEBRAE 1983 Birch plywood with paint 27 x 13 x 15 in.

*Eve BIDDLE NEW RELICS: RIPPLE* 2020 Ceramic with glaze 11 x 10 1/2 x 1 1/2 in.

Mary Ann UNGER UNTITLED 1979 Aluminum Screen 10 x 10 x 2 1/2 in.