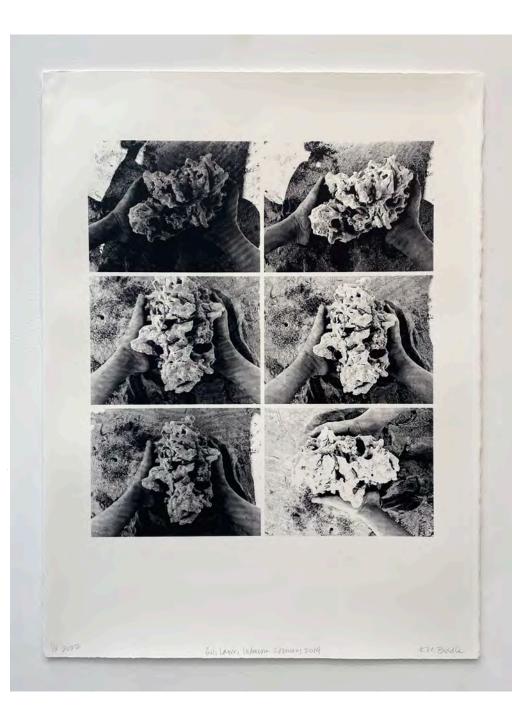

Mary Ann UNGER ARTWORK LENS 1997 Watercolor 12 1/2 x 9 1/2 in. Signed, titled, and dated verso

*Mary Ann UNGER UNTITLED* 1977 Watercolor 10 1/2 x 7 1/4 in.

**Eve BIDDLE** GILI LAYER, INDONESIA 2019 Screenprint on paper 30 x 22 1/2 in. Signed, titled, numbered and dated on bottom