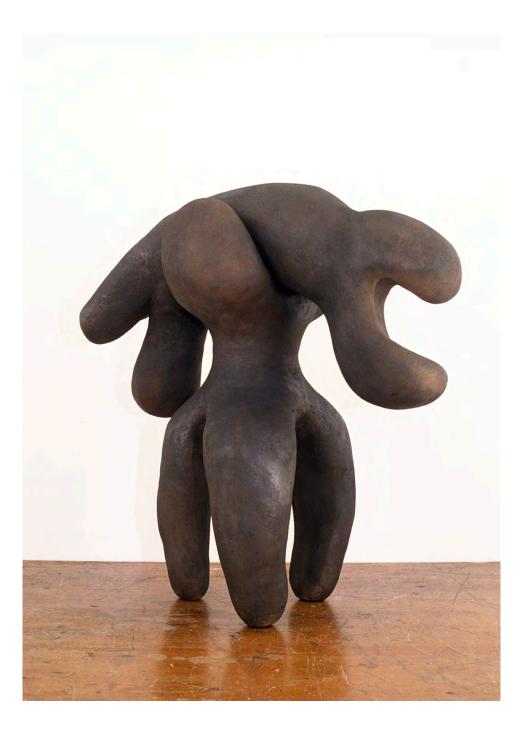

## Eve Biddle | Mary Ann Unger: *Generation*

January 12th – February 18th , 2023

Opening Reception: Thursday, January 12th | 6:00 - 8:00pm

*Mary Ann UNGER HOIST* 1994 Terracotta 32 x 30 x 15 in.

*Eve BIDDLE NEW RELICS* 2020 Ceramic with glaze 12 x 14 x 1 1/2 in.