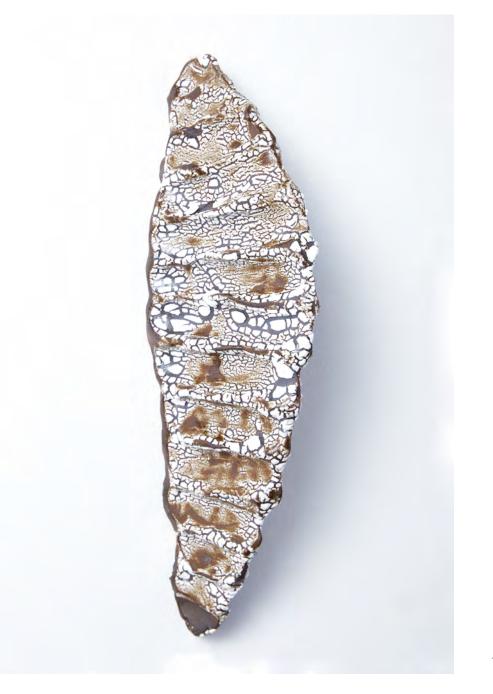

Mary Ann Unger VERTEBRAE 1983 Birch plywood with paint 27 x 13 x 15 in.

*Eve BIDDLE NEW RELICS: RIPPLE* 2020 Ceramic with glaze 11 x 10 1/2 x 1 1/2 in.

Mary Ann UNGER UNTITLED 1979 Aluminum Screen 10 x 10 x 2 1/2 in.