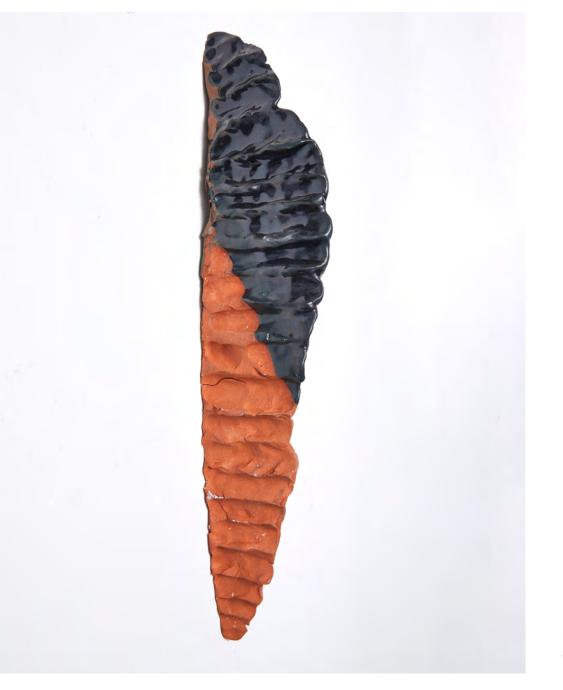

*Eve BIDDLE NEW RELICS* Ceramic with glaze 7 x 9 x 2 in.

Mary Ann UNGER BEEHIVE TEMPLE (WORKING MODEL) 1985 Aluminum 47 x 32 x 32 in.

*Eve BIDDLE NEW RELICS: TRILOBOTE* 2020 Ceramic with glaze 22 x 6 x 2 in.