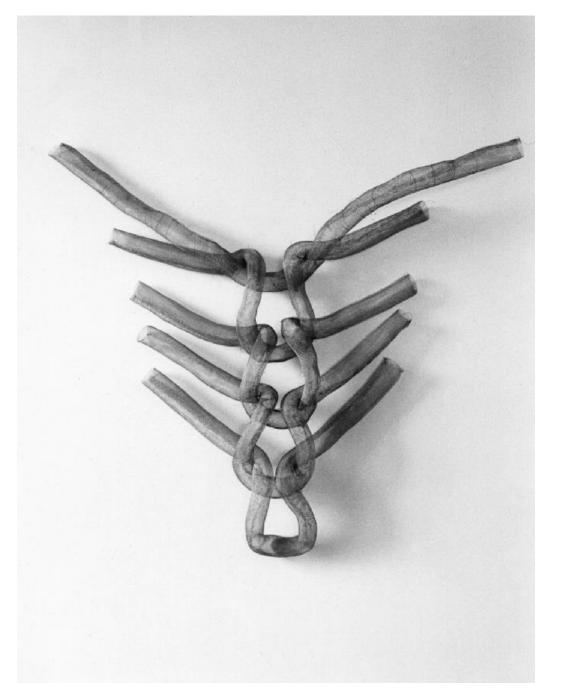

Mary Ann UNGER TALKING STICK 1996-97 Hydrocal over steel with patina 92 x 10 x 18 inches

*Eve BIDDLE NEW RELICS* 2020 Ceramic with glaze 18 x 3 x 4 in.

*Mary Ann UNGER UNFURLING* 1986 Aluminum 19 1/2 x 28 1/2 x 36 1/2 in.