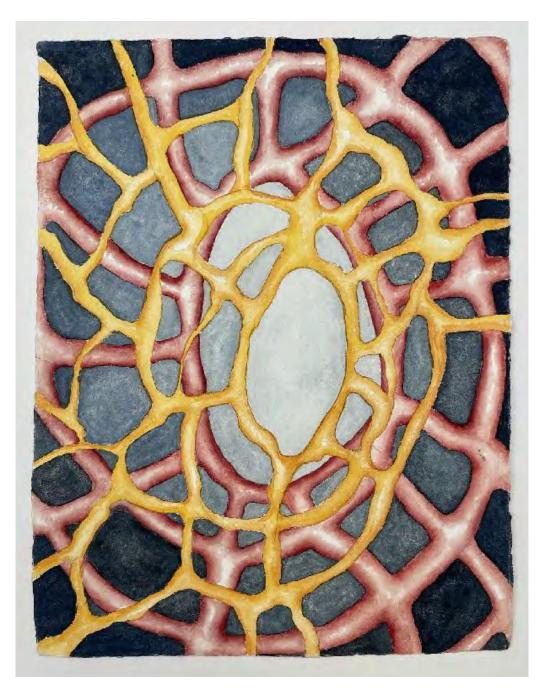

Mary Ann UNGER UNTITLED 1996 Watercolor 13 x 10 in.

*Mary Ann UNGER* UNTITLED (FROM THE SERIES 'SHADE TREES OF OAXACA') 1994 Watercolor 12 1/2 x 9 1/2 in.

**Eve BIDDLE** WONDERLAND, ME 2022 Screenprint on paper 44 x 30 in. Signed, titled, numbered and dated on bottom

Mary Ann UNGER UNTITLED II 1997 Watercolor 12 1/2 x 9 1/2 in. Titled and dated verso

Mary Ann UNGER MAINE LANDSCAPE 1995 Watercolor 12 1/2 x 9 1/2 in. Titled and dated verso