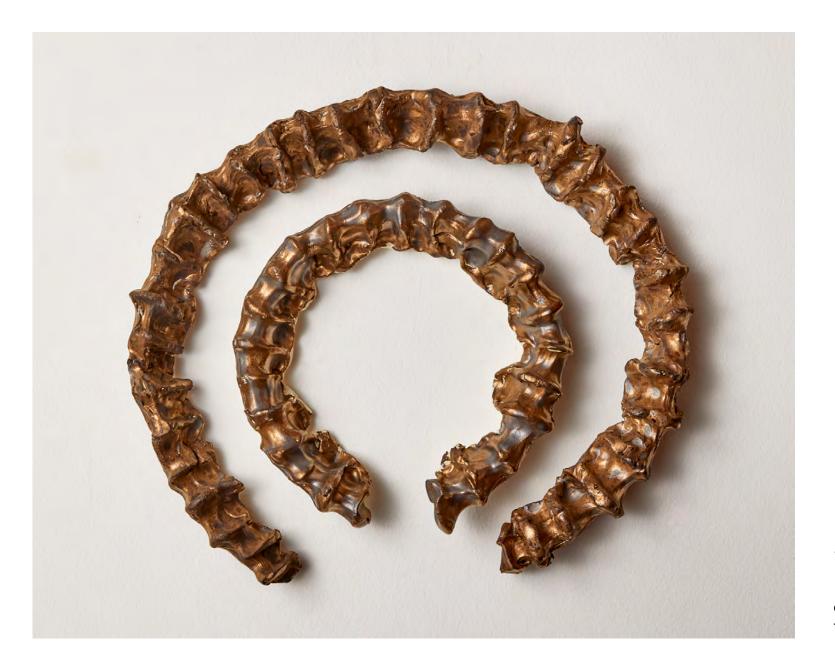

Mary Ann Unger VERTEBRAE 1983 Birch plywood with paint 27 x 13 x 15 in.

*Eve BIDDLE NEW RELICS: RIPPLE* 2020 Ceramic with glaze 11 x 10 1/2 x 1 1/2 in.

Mary Ann UNGER UNTITLED 1979 Aluminum Screen 10 x 10 x 2 1/2 in.