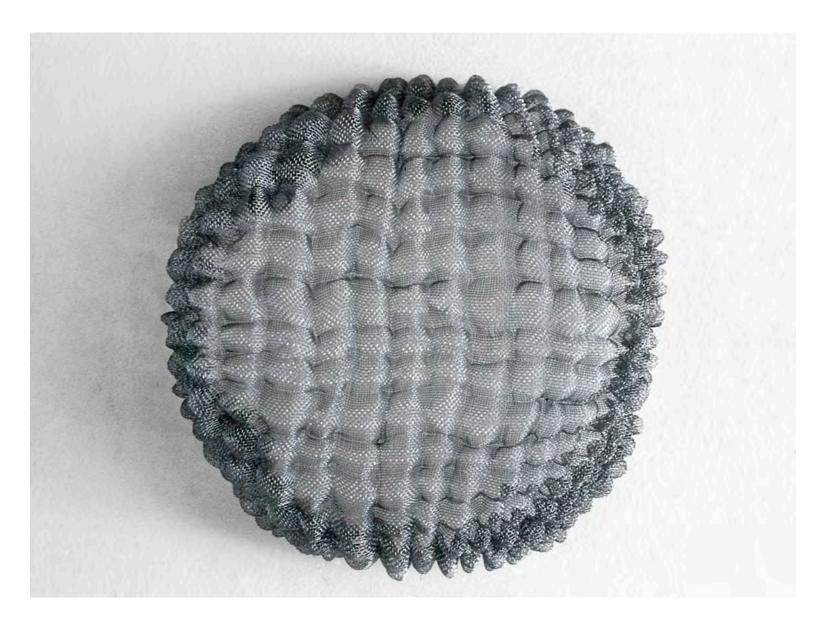

Mary Ann Unger VERTEBRAE 1983 Birch plywood with paint 27 x 13 x 15 in.

*Eve BIDDLE NEW RELICS: RIPPLE* 2020 Ceramic with glaze 11 x 10 1/2 x 1 1/2 in.

Mary Ann UNGER UNTITLED 1979 Aluminum Screen 10 x 10 x 2 1/2 in.