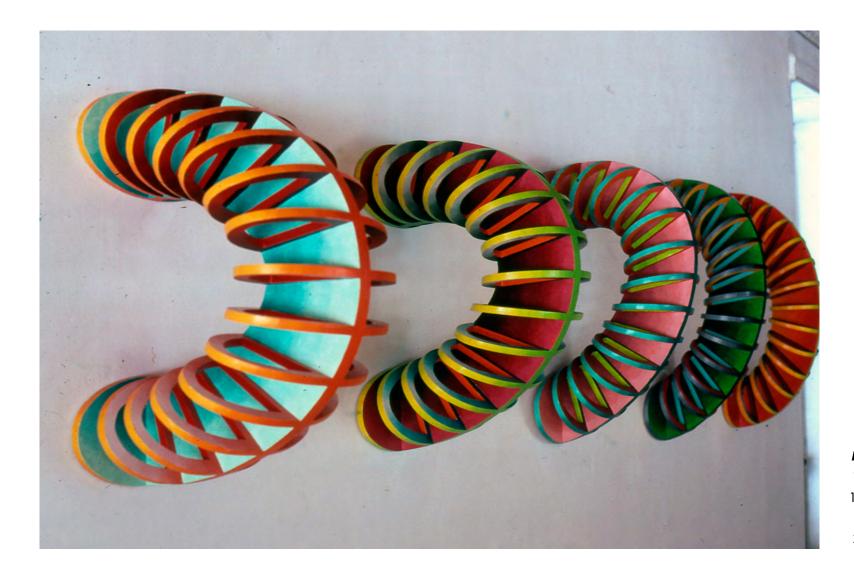

Mary Ann UNGER TALKING STICK 1996-97 Hydrocal over steel with patina 92 x 10 x 18 inches

*Eve BIDDLE NEW RELICS* 2020 Ceramic with glaze 18 x 3 x 4 in.

*Mary Ann UNGER UNFURLING* 1986 Aluminum 19 1/2 x 28 1/2 x 36 1/2 in.