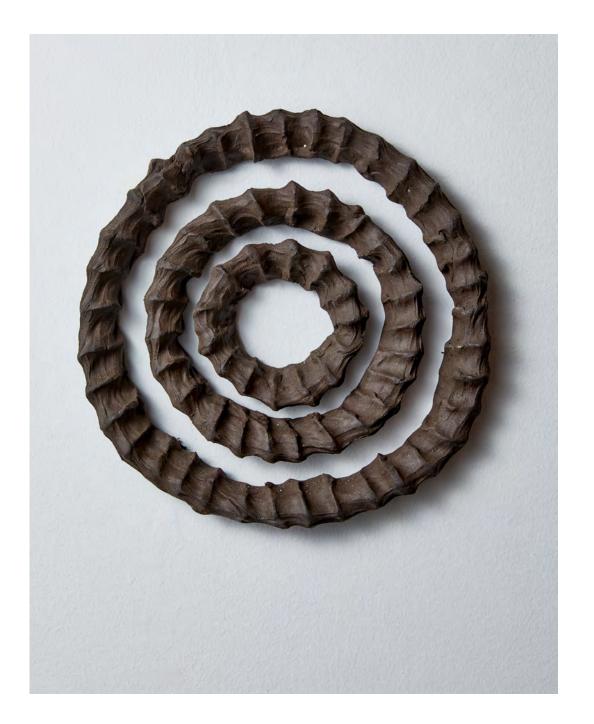

*Eve BIDDLE NEW RELICS* Ceramic with glaze 10 x 3 x 4 in.

Mary Ann UNGER UNTITLED 1994 Terracotta and pigment 23 1/2 x 12 x 12 in.

*Eve BIDDLE NEW RELICS: BRONZE OPENING* 2020 Ceramic with glaze 12 x 12 x 2 in.