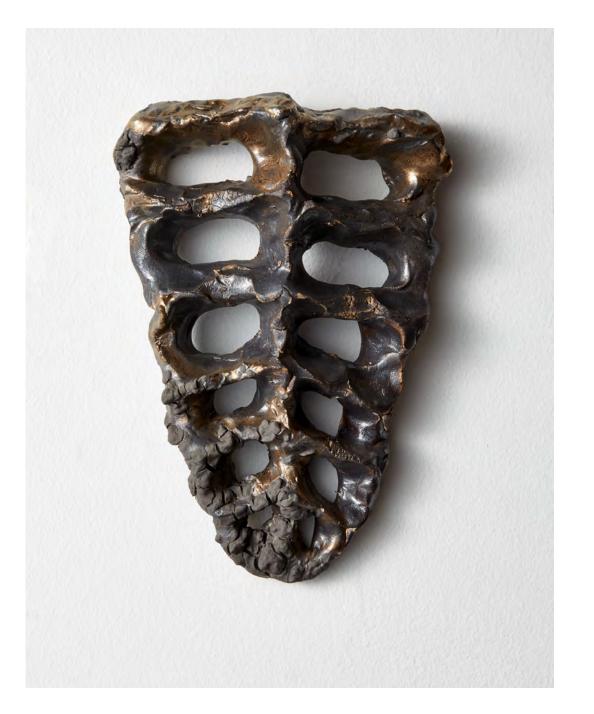

*Eve BIDDLE NEW RELICS* Ceramic with glaze 7 x 9 x 2 in.

Mary Ann UNGER BEEHIVE TEMPLE (WORKING MODEL) 1985 Aluminum 47 x 32 x 32 in.

*Eve BIDDLE NEW RELICS: TRILOBOTE* 2020 Ceramic with glaze 22 x 6 x 2 in.