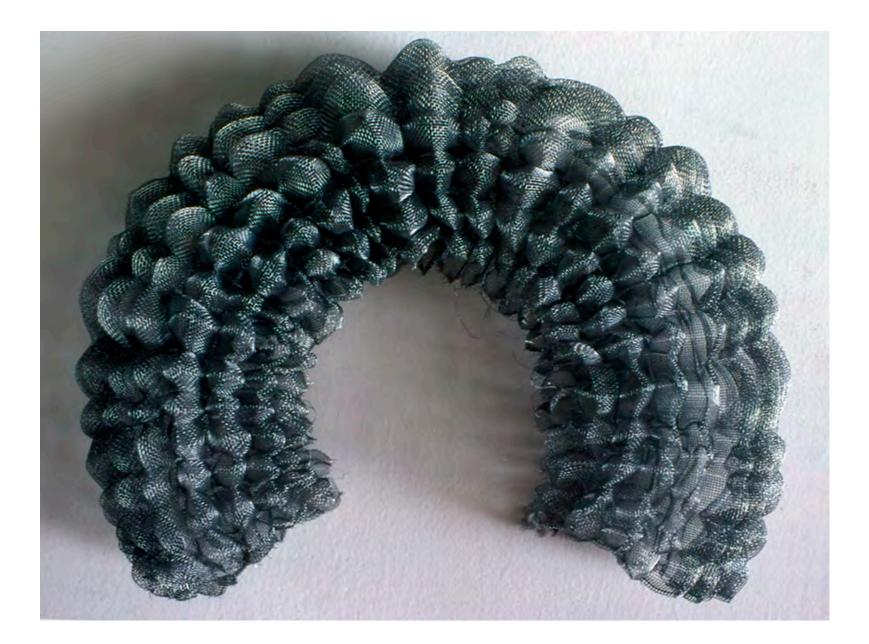

Mary Ann Unger VERTEBRAE 1983 Birch plywood with paint 27 x 13 x 15 in.

*Eve BIDDLE NEW RELICS: RIPPLE* 2020 Ceramic with glaze 11 x 10 1/2 x 1 1/2 in.

Mary Ann UNGER UNTITLED 1979 Aluminum Screen 10 x 10 x 2 1/2 in.