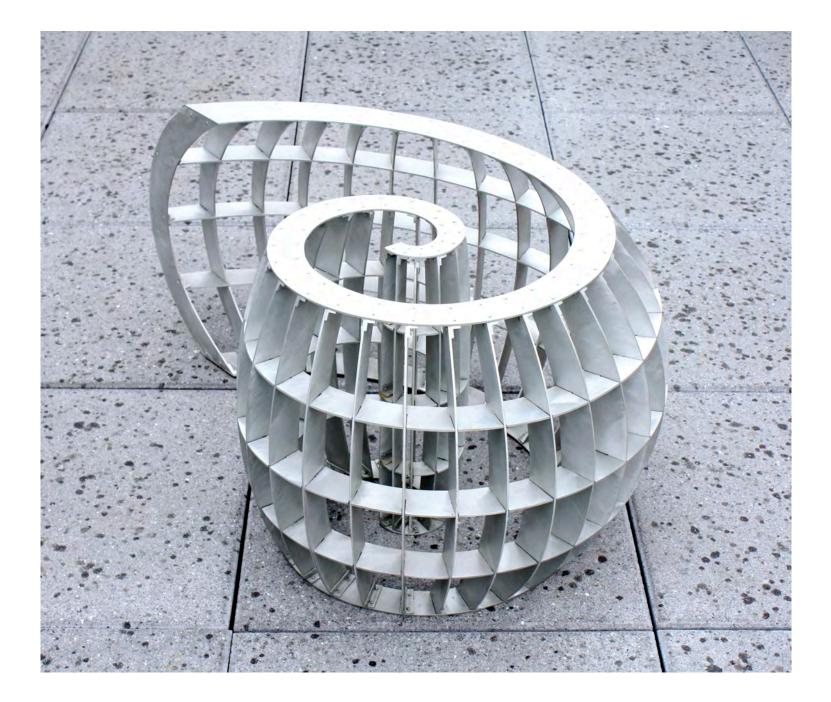

Mary Ann UNGER TALKING STICK 1996-97 Hydrocal over steel with patina 92 x 10 x 18 inches

*Eve BIDDLE NEW RELICS* 2020 Ceramic with glaze 18 x 3 x 4 in.

*Mary Ann UNGER UNFURLING* 1986 Aluminum 19 1/2 x 28 1/2 x 36 1/2 in.