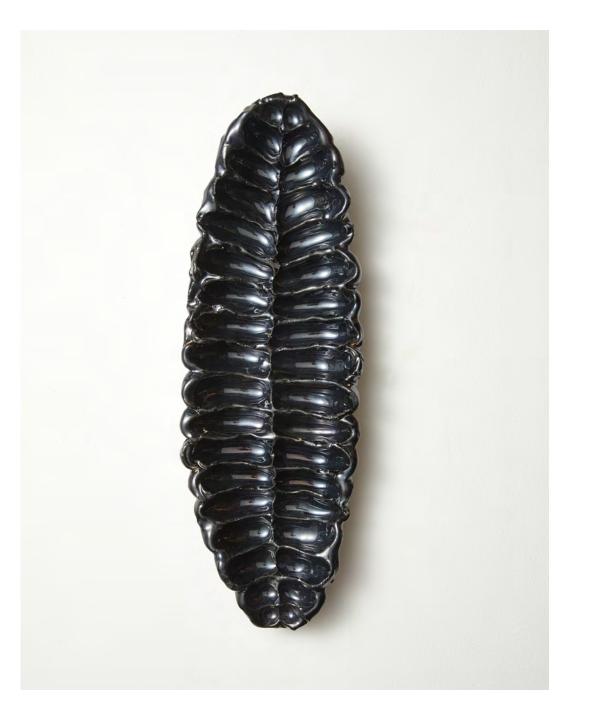

*Eve BIDDLE NEW RELICS* Ceramic with glaze 7 x 9 x 2 in.

Mary Ann UNGER BEEHIVE TEMPLE (WORKING MODEL) 1985 Aluminum 47 x 32 x 32 in.

*Eve BIDDLE NEW RELICS: TRILOBOTE* 2020 Ceramic with glaze 22 x 6 x 2 in.