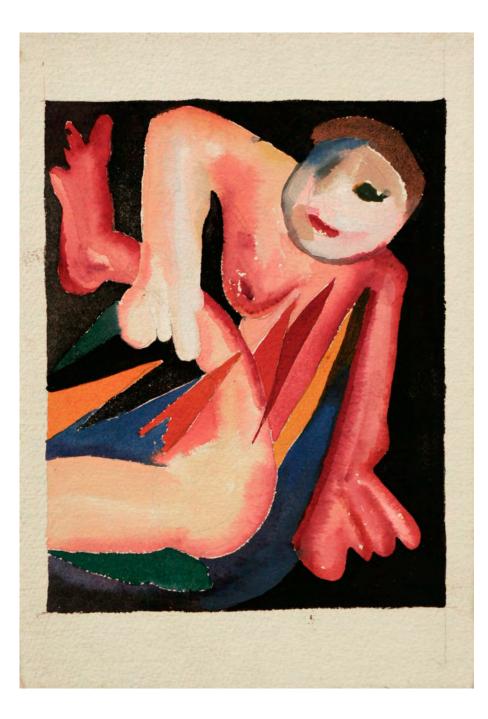

Mary Ann UNGER UNTITLED 1996 Watercolor 13 x 10 in.

*Mary Ann UNGER* UNTITLED (FROM THE SERIES 'SHADE TREES OF OAXACA') 1994 Watercolor 12 1/2 x 9 1/2 in.

**Eve BIDDLE** WONDERLAND, ME 2022 Screenprint on paper 44 x 30 in. Signed, titled, numbered and dated on bottom

Mary Ann UNGER ANCIENT APPLE 1997 Watercolor 9 1/2 x 12 1/2 in.

Mary Ann UNGER OAXACA 1994 Watercolor 10 x 12 1/2 in. Signed, titled, and dated verso

**Eve BIDDLE** WONDERLAND, ME 2021 Screenprint on paper 22 1/2 x 30 in. Signed, titled, numbered, and dated on bottom

Mary Ann UNGER ARTWORK LENS 1997 Watercolor 12 1/2 x 9 1/2 in. Signed, titled, and dated verso

*Mary Ann UNGER UNTITLED* 1977 Watercolor 10 1/2 x 7 1/4 in.

**Eve BIDDLE** GILI LAYER, INDONESIA 2019 Screenprint on paper 30 x 22 1/2 in. Signed, titled, numbered and dated on bottom

Mary Ann UNGER UNTITLED II 1997 Watercolor 12 1/2 x 9 1/2 in. Titled and dated verso

Mary Ann UNGER MAINE LANDSCAPE 1995 Watercolor 12 1/2 x 9 1/2 in. Titled and dated verso