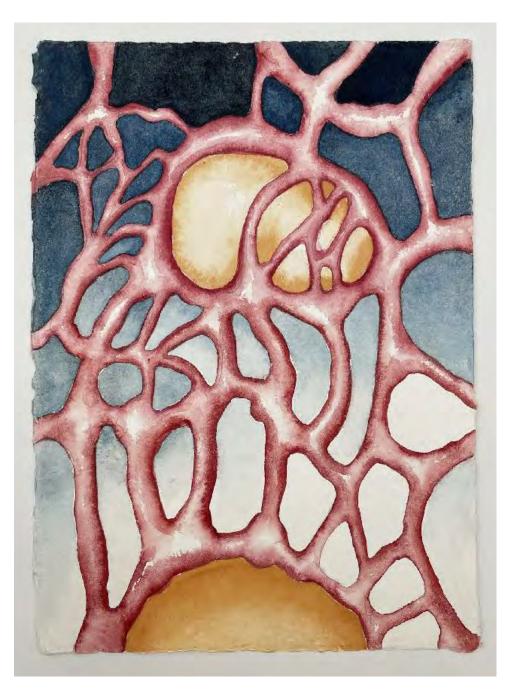

Mary Ann UNGER UNTITLED 1996 Watercolor 13 x 10 in.

*Mary Ann UNGER* UNTITLED (FROM THE SERIES 'SHADE TREES OF OAXACA') 1994 Watercolor 12 1/2 x 9 1/2 in.

**Eve BIDDLE** WONDERLAND, ME 2022 Screenprint on paper 44 x 30 in. Signed, titled, numbered and dated on bottom

Mary Ann UNGER UNTITLED II 1997 Watercolor 12 1/2 x 9 1/2 in. Titled and dated verso

Mary Ann UNGER MAINE LANDSCAPE 1995 Watercolor 12 1/2 x 9 1/2 in. Titled and dated verso