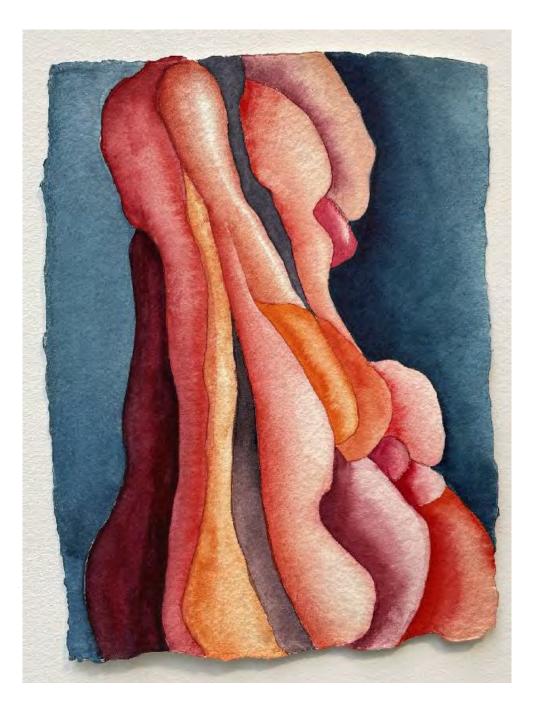

Mary Ann UNGER UNTITLED 1996 Watercolor 13 x 10 in.

*Mary Ann UNGER* UNTITLED (FROM THE SERIES 'SHADE TREES OF OAXACA') 1994 Watercolor 12 1/2 x 9 1/2 in.

**Eve BIDDLE** WONDERLAND, ME 2022 Screenprint on paper 44 x 30 in. Signed, titled, numbered and dated on bottom

Mary Ann UNGER ANCIENT APPLE 1997 Watercolor 9 1/2 x 12 1/2 in.

Mary Ann UNGER OAXACA 1994 Watercolor 10 x 12 1/2 in. Signed, titled, and dated verso

**Eve BIDDLE** WONDERLAND, ME 2021 Screenprint on paper 22 1/2 x 30 in. Signed, titled, numbered, and dated on bottom