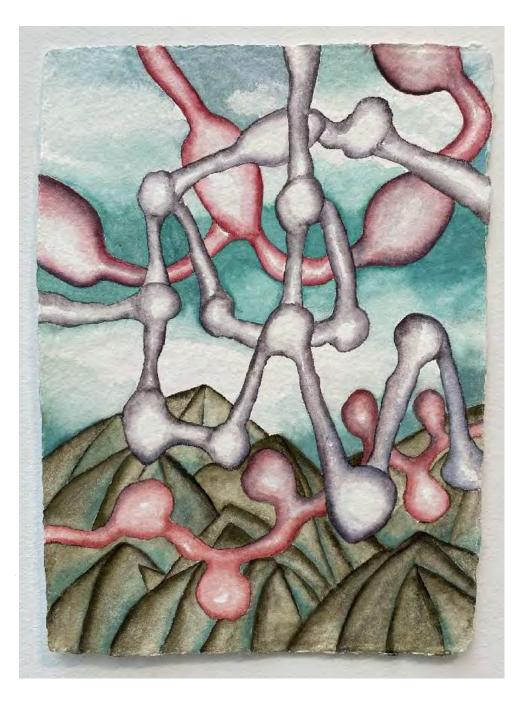

Mary Ann UNGER UNTITLED 1996 Watercolor 13 x 10 in.

*Mary Ann UNGER* UNTITLED (FROM THE SERIES 'SHADE TREES OF OAXACA') 1994 Watercolor 12 1/2 x 9 1/2 in.

**Eve BIDDLE** WONDERLAND, ME 2022 Screenprint on paper 44 x 30 in. Signed, titled, numbered and dated on bottom

Mary Ann UNGER ANCIENT APPLE 1997 Watercolor 9 1/2 x 12 1/2 in.

Mary Ann UNGER OAXACA 1994 Watercolor 10 x 12 1/2 in. Signed, titled, and dated verso

**Eve BIDDLE** WONDERLAND, ME 2021 Screenprint on paper 22 1/2 x 30 in. Signed, titled, numbered, and dated on bottom