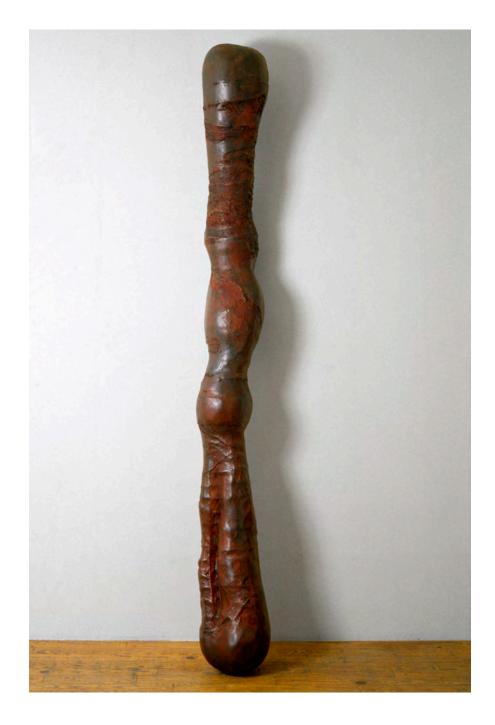

Mary Ann UNGER TALKING STICK 1996-97 Hydrocal over steel with patina 92 x 10 x 18 inches

*Eve BIDDLE NEW RELICS* 2020 Ceramic with glaze 18 x 3 x 4 in.

*Mary Ann UNGER UNFURLING* 1986 Aluminum 19 1/2 x 28 1/2 x 36 1/2 in.